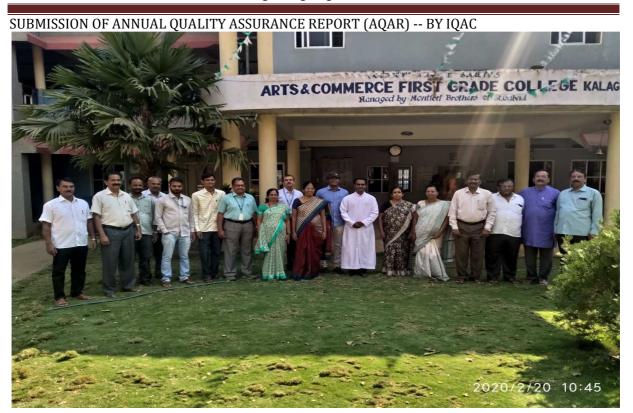

Thanking you,

Date: 18/01/2021

Your's faithfully,

Dr. B.G.Biradar Principal SUBMISSION OF ANNUAL QUALITY ASSURANCE REPORT (AQAR) -- BY IQAC

# SUBMISSION OF ANNUAL QUALITY ASSURANCE REPORT (AQAR) -- BY IQAC [Re-Accredited by NAAC at 'B' Level] Affiliated to Karnatak University Dharwad <u>The Annual Quality Assurance Report (AQAR) of the IQAC</u>