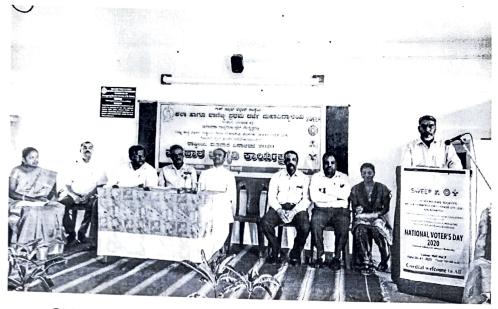

#### Report on National Voters Day Celebration at Good News Arts and Commerce First Grade College, Kalaghatgi

Kalaghatgi: 25 On January 25, 2020, the Good News Arts and Commerce First Grade College in Kalaghatgi organized a grand celebration in honour of National Voters Day. The event was conducted under the leadership of the Electoral Literacy Club (SVEEP) in collaboration with the Department of Political Science, Women's Cell, NSS Unit 1 and 2, and the Rovers Scouts Unit. Shri Prabhakar Nayak, Senior Reporter of Samyukta Karnatak, Kalaghatgi, graced the event as the Chief Guest. His presence added prestige to the occasion and emphasized the role of media in spreading awareness about democratic processes. The dignitaries on the dais felicitated the Chief Guest, Shri Prabhakar Nayak, acknowledging his contribution to journalism and his presence at the event.

PRINCIPAL

Good News Welfare Society's

Arts & Commerce First Grade College

Kalaghatgi-581204

Chief Guest Shri. Prabhakar Nayak Senior Reporter of Samyukta Karnataka Daily, addressing the Gathering

Dr. Vijaykumar Betgar administering the Voters Pledge