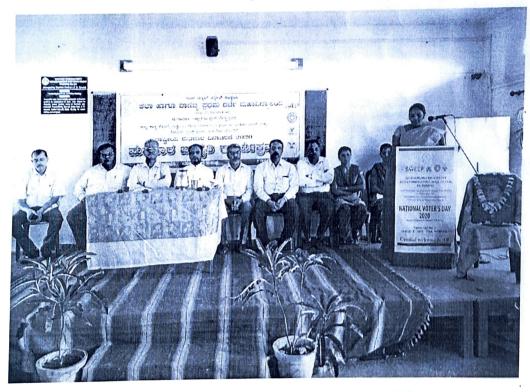

#### Report on National Voters Day Celebration at Good News Arts and Commerce First Grade College, Kalaghatgi

Kalaghatgi: 25 On January 25, 2020, the Good News Arts and Commerce First Grade College in Kalaghatgi organized a grand celebration in honour of National Voters Day. The event was conducted under the leadership of the Electoral Literacy Club (SVEEP) in collaboration with the Department of Political Science, Women's Cell, NSS Unit 1 and 2, and the Rovers Scouts Unit. Shri Prabhakar Nayak, Senior Reporter of Samyukta Karnatak, Kalaghatgi, graced the event as the Chief Guest. His presence added prestige to the occasion and emphasized the role of media in spreading awareness about democratic processes. The dignitaries on the dais felicitated the Chief Guest, Shri Prabhakar Nayak, acknowledging his contribution to journalism and his presence at the event.

The event was inaugurated by Rev. Bro. Niju Thomas, Vice-Chairman of the Good News Welfare Society, Kalaghatgi. His presence added significance to the event, symbolizing the importance of civic participation in a democratic society. Dr. Vijaykumar Betgar, the Coordinator of the Electoral Literacy Club (SVEEP), conducted an oath-taking ceremony. The participants pledged to exercise their right to vote responsibly and promote democratic values.

Dr. B. G. Biradar, the Principal of the college, delivered an inspiring presidential speech emphasizing the significance of National Voters Day and the responsibilities of citizens in a democratic nation The National Voters Day celebration was a resounding success. The event succeeded in creating awareness about the importance of voting and the significance of actively participating in the democratic process. It also highlighted the collaborative efforts of various departments and clubs in promoting electoral literacy among students and the community. With such initiatives, the college plays a vital role in nurturing responsible and informed citizens who will contribute to the progress of the nation.

PRINCIPAL

Good News Welfare Society's

Arts & Commerce First Grade College

Kalaghatgi-581204

Chief Guest Shri. Prabhakar Nayak Senior Reporter of Samyukta Karnataka Daily, addressing the Gathering

Dr. Vijaykumar Betgar administering the Voters Pledge