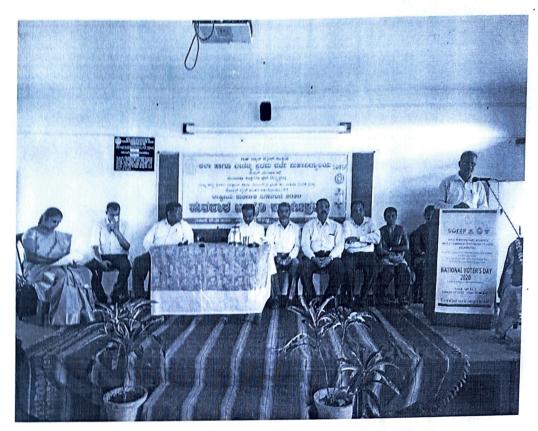

Dr. B. G. Biradar, the Principal of the college, delivered an inspiring presidential speech emphasizing the significance of National Voters Day and the responsibilities of citizens in a democratic nation The National Voters Day celebration was a resounding success. The event succeeded in creating awareness about the importance of voting and the significance of actively participating in the democratic process. It also highlighted the collaborative efforts of various departments and clubs in promoting electoral literacy among students and the community. With such initiatives, the college plays a vital role in nurturing responsible and informed citizens who will contribute to the progress of the nation.

Good News Welfare Society's
Arts & Commerce First Grade Colleg
Kalaghatgi-581204.

Presidential remarks by Dr. B. G. Biradar, Principal

Prof. Renuka Gudisalmani proposing vote of thanks

Golod News Wellare Society's Aris & Commerce Fluit Grade College, (Calaphetal-861204