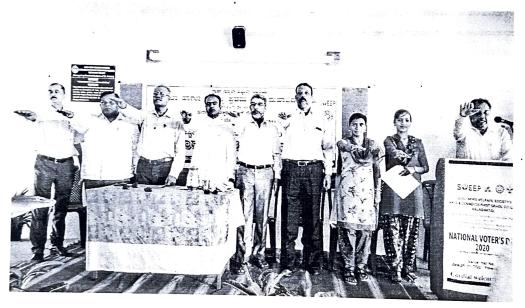

The event was inaugurated by Rev. Bro. Niju Thomas, Vice-Chairman of the Good News Welfare Society, Kalaghatgi. His presence added significance to the event, symbolizing the importance of civic participation in a democratic society. Dr. Vijaykumar Betgar, the Coordinator of the Electoral Literacy Club (SVEEP), conducted an oath-taking ceremony. The participants pledged to exercise their right to vote responsibly and promote democratic values.

PRINCIPAL

Good News Welfare Society's

Arts & Commerce First Grade College

Kalaghatgi-581204

Chief Guest Shri. Prabhakar Nayak Senior Reporter of Samyukta Karnataka Daily, addressing the Gathering

Dr. Vijaykumar Betgar administering the Voters Pledge